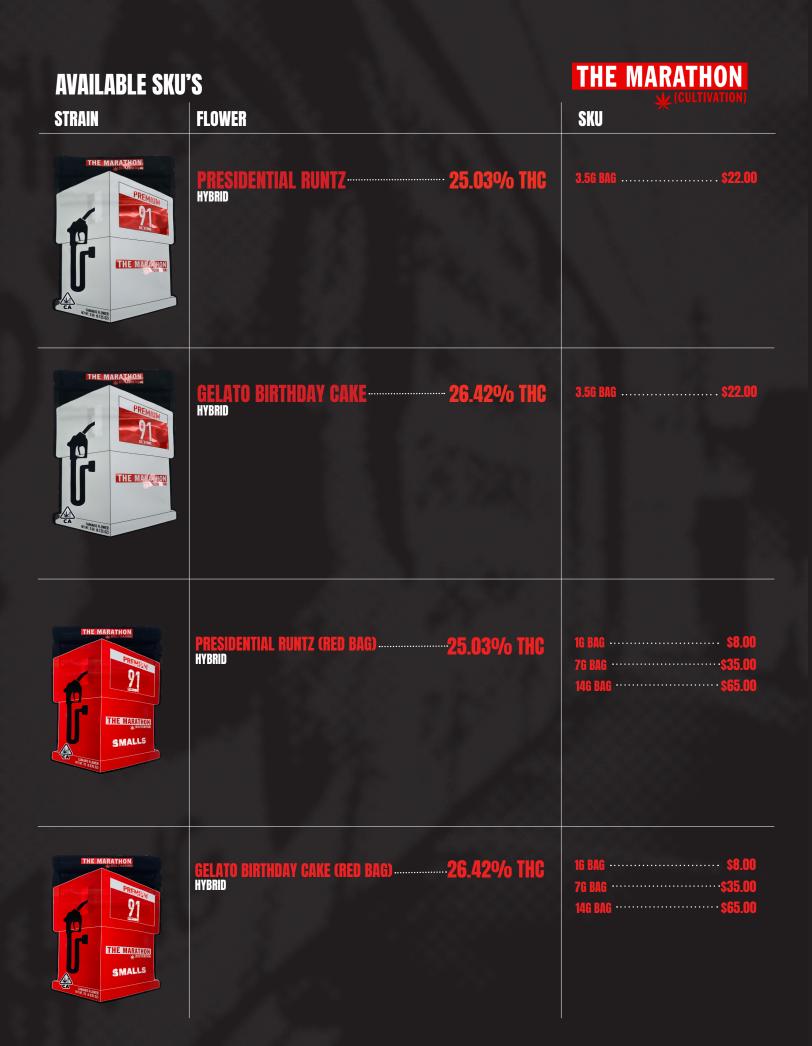

#### THE MARATHON **AVAILABLE SKU'S STRAIN FLOWER** SKU BLUE OCTANE 00.00% THC 3.5G BAG ······ COMING SOON THEN THE MARATHON 4TH AVE OG (BLACK BAG) 29.07% THC 3.56 BAG ..... \$22.00 INDICA 91 THE MARATH THE MARATHON SKYWALKER OG (BLACK BAG) 30.00% THC 3.5G BAG ..... \$22.00 91 THE MARATH CANADIS FLOWER WHITE CHERRY GELATO 31.92% THC THE MARATHON 16 BAG ····· \$5.00 3.5G BAG ...... \$22.00 THE MARAHON

#### **THE MARATHON AVAILABLE SKU'S FLOWER** SKU STRAIN 76 BAG ······\$35.00 91 THE MARATHON SMALLS 3.56 BAG .....\$23.00 THE MARA Blue Bandit is an indica dominant hybrid, this strain is heavy hitting! And its effect given the relaxing properties of indica cannabis. The higher the THC the more intense effects consumers feel. A perfectly balanced bud! That will not only have the body relaxed but leaves you with an uplifted state of mind. Marathon first collaboration with the Smokers Club. 3 56 BAG ..... \$25.00 CRENSHAW 27.79% THC HE MARATHON CULTIVATION INDICA **GENETICS: SHERBET X BANANA** Crenshaw has come to change the game. This bud has a high potency level that will definitely leave you in the clouds for hours. A mix of Kush Mintz, Alien Cookie, Sherbert, Jealousy and more. A quick inhale from this strain will immediately hit you with an undescribed effect. Leaving your body in a natural, relaxed, and sedated state of mind. 3.56 BAG .....\$25.00 GUSHER #70 27.72% THC HYBRID Genetics: Purple Punch X space candy X gelato #41 Gusher #70 is an Indica-dominant with crosses from purple punch, space candy and Gelato #41. A high THC strain that packs extraordinary flavor! Most consumers say that the taste combines a fruity tropical and starburst candy make