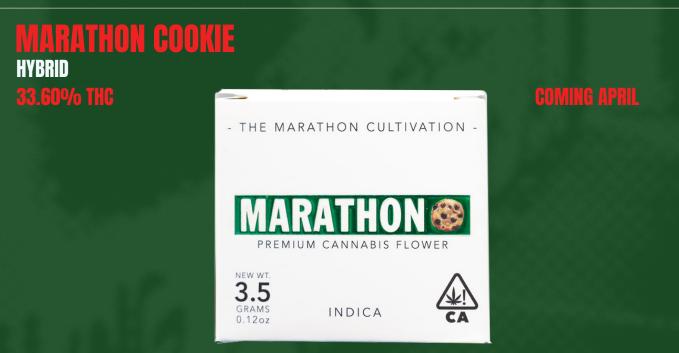

This heavy Indica-dominant strain crosses with an OG Cookie and Kush Mintz. A strain that offers a sedative effect while also treating pain and other conditions that keep you up during the night. Consumers have said this particular bud has a subtle herbal taste with hints of mint. Marathon Cookie is known to never fail to impress users with its high potency and will also have consumers enjoying more sedentary activities.

#### MARATHON COOKIE Hybrid

Premium THC Cartridge

PRE-ORDER AVAILABLE

This heavy Indica-dominant strain crosses with an OG Cookie and Kush Mintz. A strain that offers a sedative effect while also treating pain and other conditions that keep you up during the night. Consumers have said this particular bud has a subtle herbal taste with hints of mint. Marathon Cookie is known to never fail to impress users with its high potency and will also have consumers enjoying more sedentary activities.