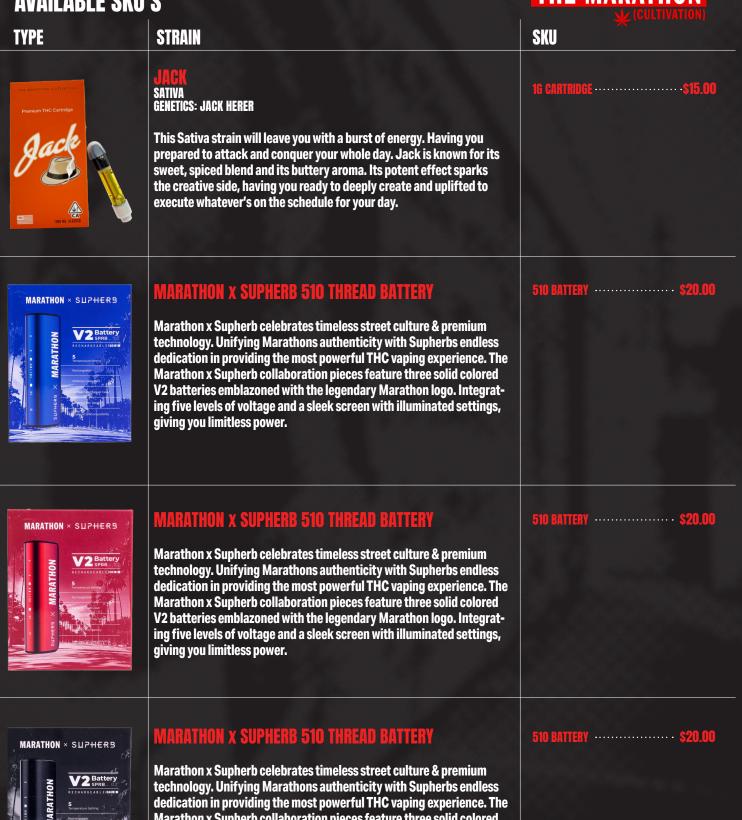

#### GUSHER #70 Hybrid

GENETICS: PURPLE PUNCH X SPACE CANDY X GELATO #41

Gusher #70 is an Indica-dominant with crosses from purple punch, space candy and Gelato #41. A high THC strain that packs extraordinary flavor! Most consumers say that the taste combines a fruity tropical and starburst candy make out. Well-known treats we all love! This particular strain came from a group of growers affiliated with the cookie family but can be found worldwide. This indoor grown bud also helps manage medical symptoms and pain.

#### **THE MARATHON**

technology. Unifying Marathons authenticity with Supherbs endless dedication in providing the most powerful THC vaping experience. The Marathon x Supherb collaboration pieces feature three solid colored V2 batteries emblazoned with the legendary Marathon logo. Integrating five levels of voltage and a sleek screen with illuminated settings, giving you limitless power.